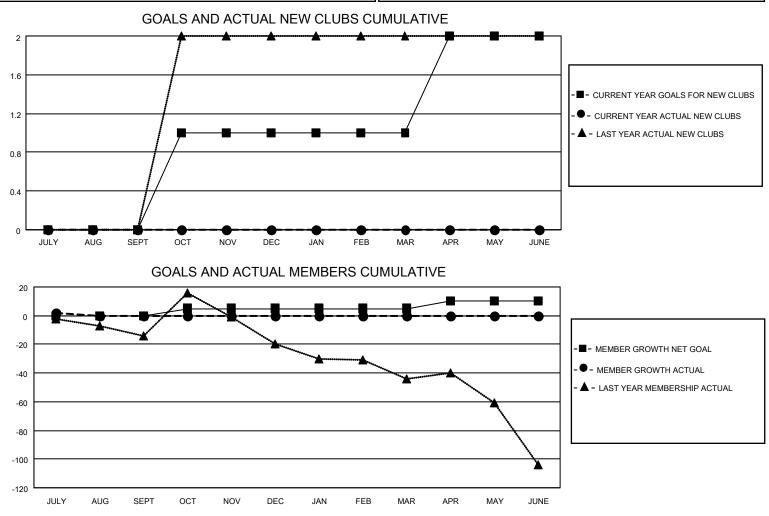

## LOCATION NEWFOUNDLAND-LABRADOR

District N 3

Results as of: 7/31/2022

| Clubs                 |               |           |               | Members               |                        |                         |                                                    |
|-----------------------|---------------|-----------|---------------|-----------------------|------------------------|-------------------------|----------------------------------------------------|
| RESULTS FOR 2022-2023 |               |           |               | RESULTS FOR 2022-2023 |                        |                         |                                                    |
| QUARTER               | NEW CLUB GOAL | NEW CLUBS | DROPPED CLUBS | QUARTER               | BER GROWTH NET<br>GOAL | MEMBER GROWTH<br>ACTUAL | DROPPED<br>MEMBERS ACTUAL<br>(including transfers) |
| JULY/AUG/SEPT         | 0             | 0         | 0             | JULY/AUG/SEPT         | 0                      | 8                       | 5                                                  |
| OCT/NOV/DEC           | 1             | 0         | 0             | OCT/NOV/DEC           | 5                      | 0                       | 0                                                  |
| JAN/FEB/MAR           | 0             | 0         | 0             | JAN/FEB/MAR           | 0                      | 0                       | 0                                                  |
| APR/MAY/JUNE          | 1             | 0         | 0             | APR/MAY/JUNE          | 5                      | 0                       | 0                                                  |